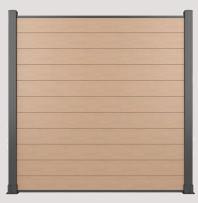

## HONGWTECH CO., LTD

Elevate your fencing experience with our Eco-Friendly Composite Fence system. Designed to mimic the aesthetic of natural wood without the drawbacks of timber, it offers enduring durability, making them asuperior alternative to traditional timber options in the market.

Combing aluminum posts with capped composite panels, composite fencing offers a stylish, stablefencing solution for both domestic and commercial applications. Easy to install, our pre-designed kitsinclude all essential components and hardware.

#### Fence Style

| - |   |   |
|---|---|---|
|   |   |   |
|   | - | - |
|   | - |   |
| - |   |   |
| - | - | - |
|   | - | - |
|   | - | - |
|   |   |   |
|   |   |   |
|   |   | - |
|   |   | - |
|   | - |   |
|   | - |   |
|   | - | - |
| - |   | - |
|   | - | - |
|   |   |   |