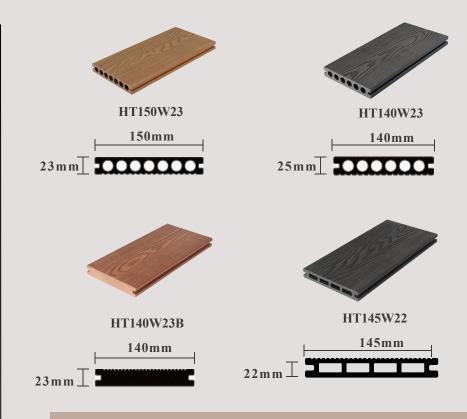

## First Generation Classic Decking

## Second Generation

## Series

Suprotect decking is a new generation of wood plastic composite with high-tech co-extrusion technology. Different from traditional WPC, co-extrusion technology is a process in which a protective layer of polymer and an inner WPC layer are coextruded at the same time with high temperature.We also call it co-extrusion or capped decking.

The inner layer is made of high-density recycled plastic and wood fiber. The patented polymer plastic is used in the outer coating to enhance the resistance. Plus 3D wood grain and professional color matching, both of the quality and appearance are better than the composite decking.