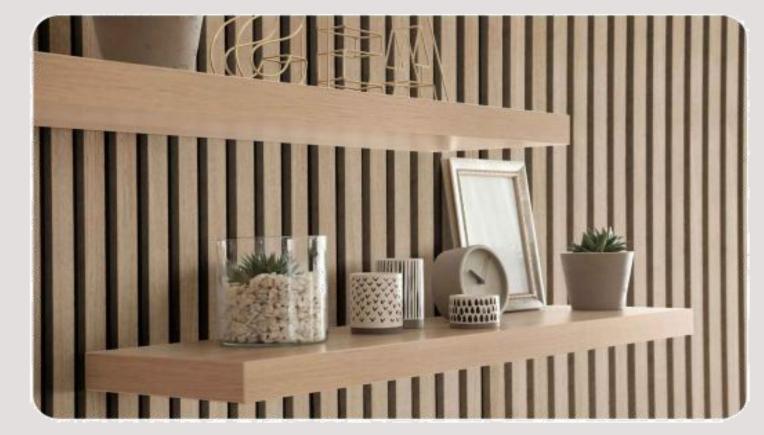

## Sound-absorbing board

Material : Polyester fiber Length :2440mm Thickness :21mm Width :400mm、 600mm Performance: Corrosion resistant, easy to clean, soundproof Process: High temperature pressing and shaping Board grade : EO level Fire rating :B1 level apply : Indoor (ceiling, wall, background)