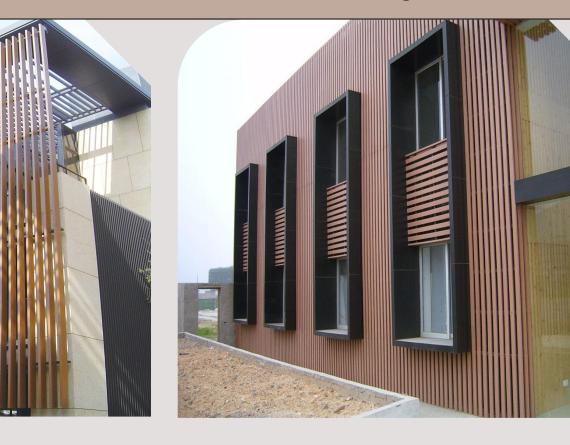

## Generation 1 WPC Wall Cladding

## Adcantage:

- Anti-UV ٠
- Waterproof
- Easy To Install ٠
- Lifespan over 10 years
- anti-corrosion •

186\*20mm

145\*21mm

Redwood

Coffee

Chocolate

Teak