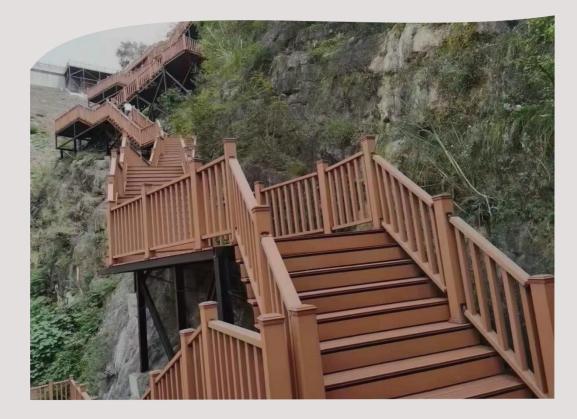

WPC Railing appear of natural wood, but less timber problems.No painting or staining required, low maintenance, high durability, sustainability and weather resistance etc good perform-ances, make it the best choice for your beautiful garden!

**Railing Style** 