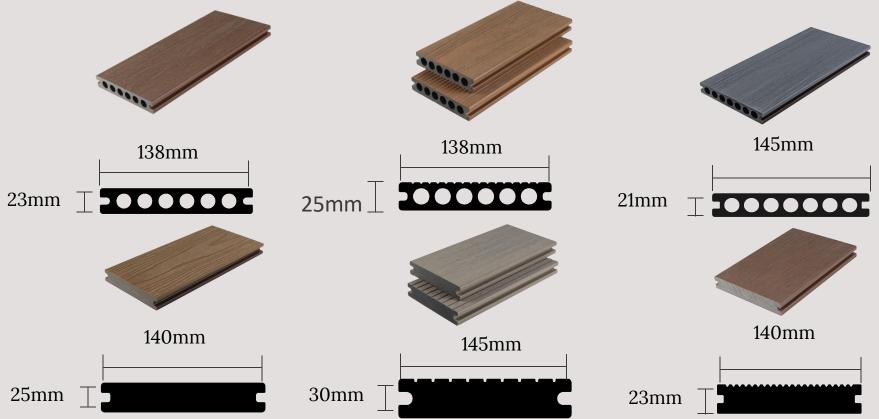

#### **DIY Decking Series**

**Generation 1**: without co-extrusion protective layer

Generation 2 : with co-extrusion protective layer

Composite decking is a new flooring material, a combination of wood fiber, HDPE and different additives. It can not only give the feeling and appearance of wood, but also can solve many problems of wood, like rotting, mildew, cracking, etc. With rapid development of WPC industry, WPC decking has gradually taken the place of wood flooring, and become

## First Generation Classic Decking

## Second Generation

## Series

Suprotect decking is a new generation of wood plastic composite with high-tech co-extrusion technology. Different from traditional WPC, co-extrusion technology is a process in which a protective layer of polymer and an inner WPC layer are coextruded at the same time with high temperature.We also call it co-extrusion or capped decking.

The inner layer is made of high-density recycled plastic and wood fiber. The patented polymer plastic is used in the outer coating to enhance the resistance. Plus 3D wood grain and professional color matching, both of the quality and appearance are better than the composite decking.