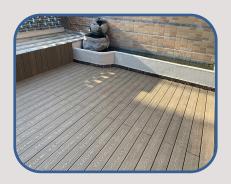

from deforestation







HONGWTECH HONGWTECH CO., LTD

## 3D Embossing Decking

Why use 3D embossing decking?

Wood Plastic Composite Decking is a superior material that combines the beauty of wood with the strength and durability of a polymer.

As the sustainable alternative to natural wood decks, Hongwtech 3D Embossing WPC Deck offers the aesthetic of natural timber and the benefits of longlasting beauty with minimal maintenance.

The deep wood grain pattern on our lumber mimics the beauty of natural wood andresists to moisture, rot & termites etc. , while a wide spectrum of natural colors letsyou create the perfect deck or dock to complement your outdoor space.



### SURFACE TEXTURE





S5 Wood Crain

S4 Wood Crain





www.hongwtech.com

## **Project Gallery**







S3 Wood Crain









## HONGWTECH CO., LTD

# DIY WPC Decking Tile

**Optional Color** 



30 × 30cm





 $30 \times 90$  cm

DIY WPC Decking Tiles Name: Balcony, Terrace, Courtyard, Sun room, Carden, etc. Application: Specification: 30×30mm & 30×60mm & 30×90mm Advantages: Low Maintenance.No formaldehyde Install method: Interlock design

Material: 30%HDPE+60%Wood Powder+10%Additives

#### **DIY Decking Series**

**Generation 1**: without co-extrusion protective layer





Generation 2 : with co-extrusion protective layer















Composite decking is a new flooring material, a combination of wood fiber, HDPE and different additives. It can not only give the feeling and appearance of wood, but also can solve many problems of wood, like rotting, mildew, cracking, etc. With rapid development of WPC