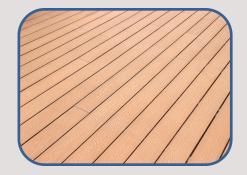

## 3D Embossing Decking

Why use 3D embossing decking?

Wood Plastic Composite Decking is a superior material that combines the beauty of wood with the strength and durability of a polymer.

As the sustainable alternative to natural wood decks, Hongwtech 3D Embossing WPC Deck offers the aesthetic of natural timber and the benefits of longlasting beauty with minimal maintenance.

The deep wood grain pattern on our lumber mimics the beauty of natural wood andresists to moisture, rot & termites etc. , while a wide spectrum of natural colors letsyou create the perfect deck or dock to complement your outdoor space.

### SURFACE TEXTURE

S5 Wood Crain

S4 Wood Crain

www.hongwtech.com