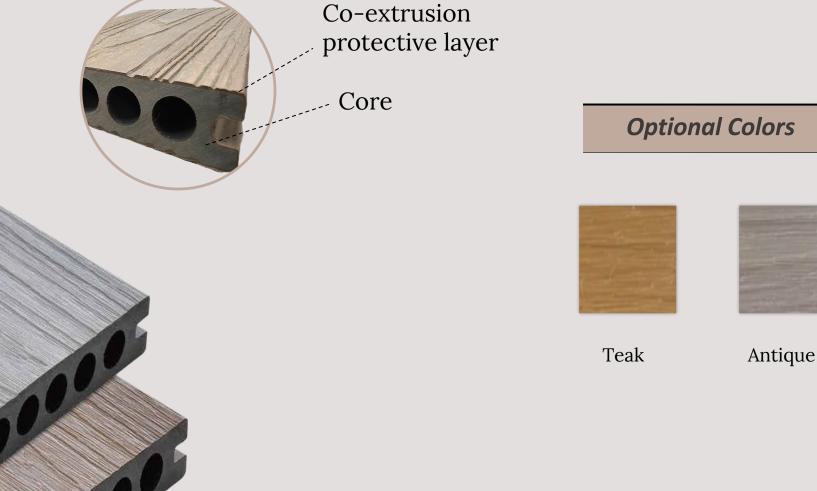

## Series

Suprotect decking is a new generation of wood plastic composite with high-tech co-extrusion technology. Different from traditional WPC, co-extrusion technology is a process in which a protective layer of polymer and an inner WPC layer are coextruded at the same time with high temperature.We also call it co-extrusion or capped decking.

The inner layer is made of high-density recycled plastic and wood fiber. The patented polymer plastic is used in the outer coating to enhance the resistance. Plus 3D wood grain and professional color matching, both of the quality and appearance are better than the composite decking.

## **Optional Colors**