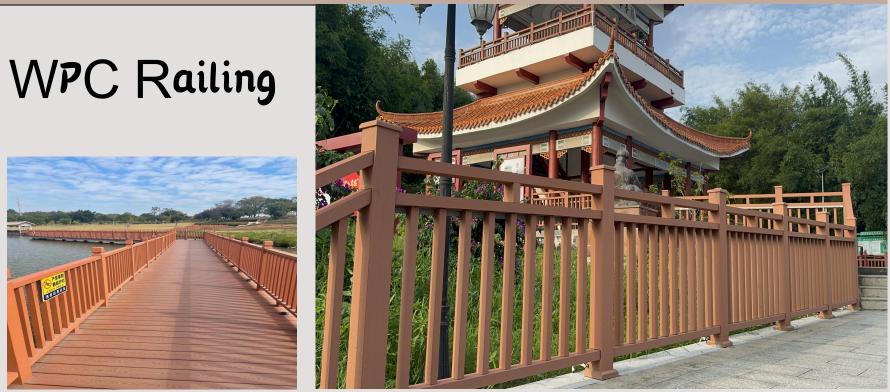

WPC Railing appear of natural wood, but less timber problems.No painting or staining required, low maintenance, high durability, sustainability and weather resistance etc good perform-ances, make it the best choice for your beautiful garden!

**Railing Style** 