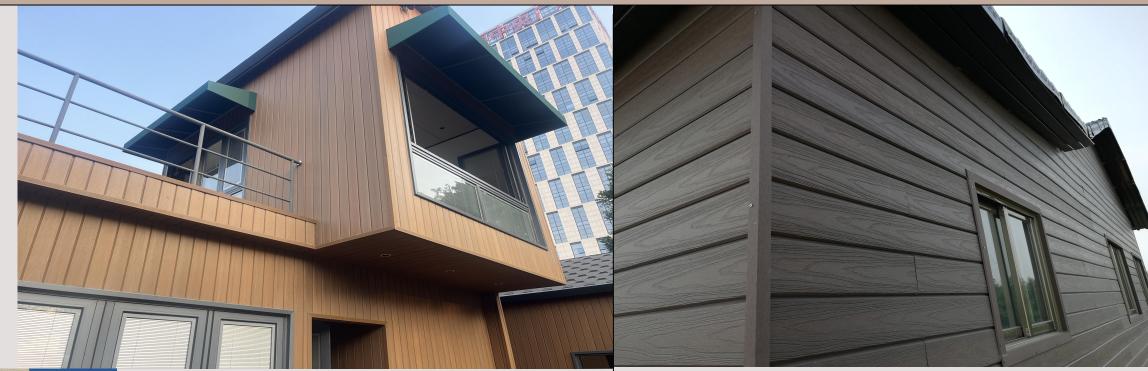

## Generation 1 WPC Wall Cladding

## Adcantage:

- Anti-UV ٠
- Waterproof
- Easy To Install ٠
- Lifespan over 10 years
- anti-corrosion •

186\*20mm

145\*21mm

Redwood

Coffee

Chocolate

Teak

## **Optional Colors**