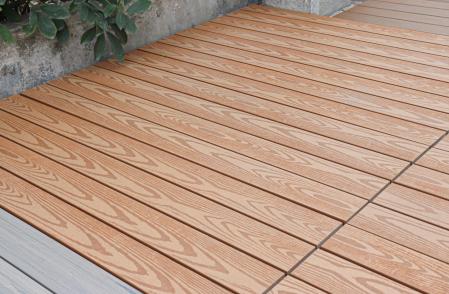

## 3D Embossing Decking

Why use 3D embossing decking?

Wood Plastic Composite Decking is a superior material that combines the beauty of wood with the strength and durability of a polymer.

As the sustainable alternative to natural wood decks, Hongwtech 3D Embossing WPC Deck offers the aesthetic of natural timber and the benefits of longlasting beauty with minimal maintenance.

The deep wood grain pattern on our lumber mimics the beauty of natural wood andresists to moisture, rot & termites etc. , while a wide spectrum of natural colors letsyou create the perfect deck or dock to complement your outdoor space.

### SURFACE TEXTURE

S5 Wood Crain

S4 Wood Crain

www.hongwtech.com