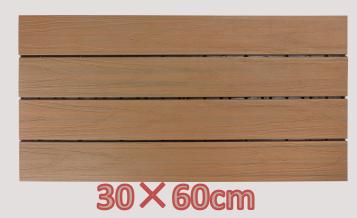

# DIY WPC Decking Tile

**Optional Color** 

30 × 30cm

 $30 \times 90$  cm

DIY WPC Decking Tiles Name: Balcony, Terrace, Courtyard, Sun room, Carden, etc. Application: Specification: 30×30mm & 30×60mm & 30×90mm Advantages: Low Maintenance.No formaldehyde Install method: Interlock design

Material: 30%HDPE+60%Wood Powder+10%Additives