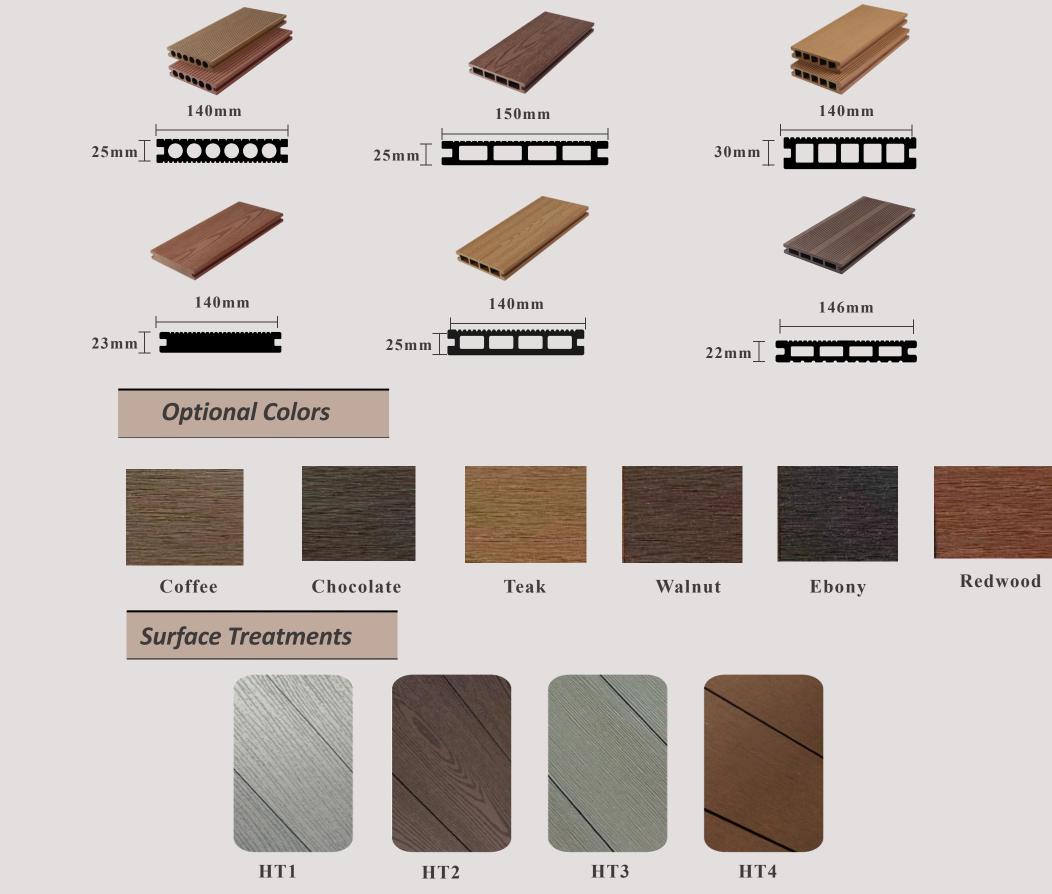

# DIY WPC Decking Tile

**Optional Color** 

30 × 30cm

 $30 \times 90$  cm

DIY WPC Decking Tiles Name: Balcony, Terrace, Courtyard, Sun room, Carden, etc. Application: Specification: 30×30mm & 30×60mm & 30×90mm Advantages: Low Maintenance.No formaldehyde Install method: Interlock design

#### **DIY Decking Series**

**Generation 1**: without co-extrusion protective layer

Generation 2 : with co-extrusion protective layer

Composite decking is a new flooring material, a combination of wood fiber, HDPE and different additives. It can not only give the feeling and appearance of wood, but also can solve many problems of wood, like rotting, mildew, cracking, etc. With rapid development of WPC industry, WPC decking has gradually taken the place of wood flooring, and become

## First Generation Classic Decking

## Second Generation

## Series

Suprotect decking is a new generation of wood plastic composite with high-tech co-extrusion technology. Different from traditional WPC, co-extrusion technology is a process in which a protective layer of polymer and an inner WPC layer are coextruded at the same time with high temperature.We also call it co-extrusion or capped decking.

The inner layer is made of high-density recycled plastic and wood fiber. The patented polymer plastic is used in the outer coating to enhance the resistance. Plus 3D wood grain and professional color matching, both of the quality and appearance are better than the composite decking.

## **Optional Colors**