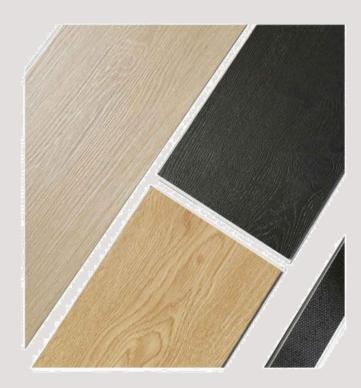

## SPC flooring

Meterial : PVC+natural stone powderMaterial Length : 1220mm Thickness:3.7mm/4mm/4.5mm/6mm/9mm Width :181/183mm Performance: Anti corrosion and anti-corrosion measures Process : High temperature extrusion forming Board grade : EO level Fire rating: Bl level apply : Indoor (ground)

## Sound-absorbing board

Material : Polyester fiber Length :2440mm Thickness :21mm Width :400mm、 600mm Performance: Corrosion resistant, easy to clean, soundproof Process: High temperature pressing and shaping Board grade : EO level Fire rating :B1 level apply : Indoor (ceiling, wall, background)