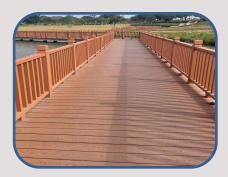

tic and preventing from deforestation







HONGWTECH HONGWTECH CO., LTD

## 3D Embossing Decking

Why use 3D embossing decking?

Wood Plastic Composite Decking is a superior material that combines the beauty of wood with the strength and durability of a polymer.

As the sustainable alternative to natural wood decks, Hongwtech 3D Embossing WPC Deck offers the aesthetic of natural timber and the benefits of longlasting beauty with minimal maintenance.

The deep wood grain pattern on our lumber mimics the beauty of natural wood andresists to moisture, rot & termites etc. , while a wide spectrum of natural colors letsyou create the perfect deck or dock to complement your outdoor space.



### SURFACE TEXTURE





S5 Wood Crain

S4 Wood Crain





www.hongwtech.com

## **Project Gallery**







S3 Wood Crain









## HONGWTECH CO., LTD

# DIY WPC Decking Tile

**Optional Color** 



30 × 30cm





 $30 \times 90$  cm

DIY WPC Decking Tiles Name: Balcony, Terrace, Courtyard, Sun room, Carden, etc. Application: Specification: 30×30mm & 30×60mm & 30×90mm Advantages: Low Maintenance.No formaldehyde Install method: Interlock design

Material: 30%HDPE+60%Wood Powder+10%Additives

#### **DIY Decking Series**

**Generation 1**: without co-extrusion protective layer





Generation 2 : with co-extrusion protective layer















Composite decking is a new flooring material, a combination of wood fiber, HDPE and different additives. It can not only give the feeling and appearance of wood, but also can solve many problems of wood, like rotting, mildew, cracking, etc. With rapid