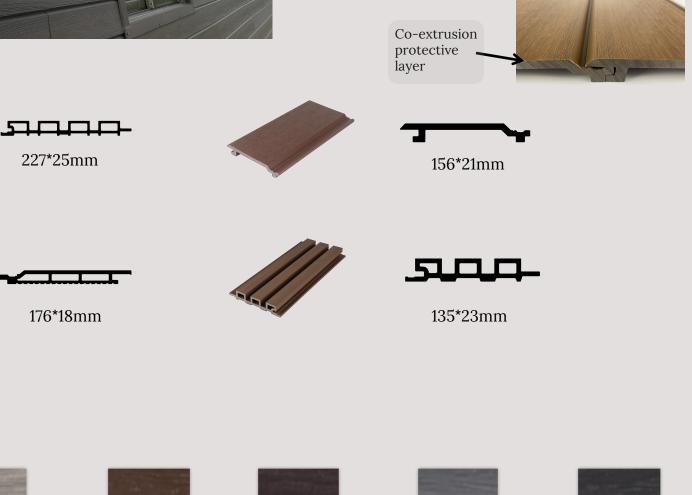

## Second Generation

## co-extrusion Suprotect

## Series

Suprotect decking is a new generation of wood plastic composite with high-tech co-extrusion technology. Different from traditional WPC, co-extrusion technology is a process in which a protective layer of polymer and an inner WPC layer are coextruded at the same time with high temperature.We also call it co-extrusion or capped decking.

The inner layer is made of high-density recycled plastic and wood fiber. The patented polymer plastic is used in the outer coating to enhance the resistance. Plus 3D wood grain and professional color matching, both of the quality and appearance are better than the composite decking.

#### www.hongwtech.com

IPE

Wulnut

Light Grey

Drak Grey