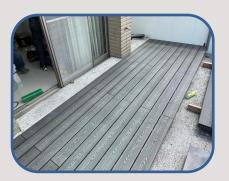

deforestation







HONGWTECH HONGWTECH CO., LTD

## 3D Embossing Decking

Why use 3D embossing decking?

Wood Plastic Composite Decking is a superior material that combines the beauty of wood with the strength and durability of a polymer.

As the sustainable alternative to natural wood decks, Hongwtech 3D Embossing WPC Deck offers the aesthetic of natural timber and the benefits of longlasting beauty with minimal maintenance.

The deep wood grain pattern on our lumber mimics the beauty of natural wood andresists to moisture, rot & termites etc. , while a wide spectrum of natural colors letsyou create the perfect deck or dock to complement your outdoor space.



### SURFACE TEXTURE





S5 Wood Crain

S4 Wood Crain





www.hongwtech.com

## **Project Gallery**







S3 Wood Crain









## HONGWTECH CO., LTD

# DIY WPC Decking Tile

**Optional Color** 



30 × 30cm





 $30 \times 90$  cm

DIY WPC Decking Tiles Name: Balcony, Terrace, Courtyard, Sun room, Carden, etc. Application: Specification: 30×30mm & 30×60mm & 30×90mm Advantages: Low Maintenance.No formaldehyde Install method: Interlock design

Material: 30%HDPE+60%Wood Powder+10%Additives

#### **DIY Decking Series**

**Generation 1**: without co-extrusion protective layer





Generation 2 : with co-extrusion protective layer















Composite decking is a new flooring material, a combination of wood fiber, HDPE and different additives. It can not only give the feeling and appearance of wood, but also can solve many problems of wood, like rotting, mildew, cracking, etc. With rapid development of WPC ind