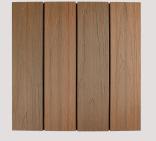

# DIY WPC Decking Tile

**Optional Color** 

30 × 30cm

 $30 \times 90$  cm

DIY WPC Decking Tiles Name: Balcony, Terrace, Courtyard, Sun room, Carden, etc. Application: Specification: 30×30mm & 30×60mm & 30×90mm Advantages: Low Maintenance.No formaldehyde Install method: Interlock design

Material: 30%HDPE+60%Wood Powder+10%Additives