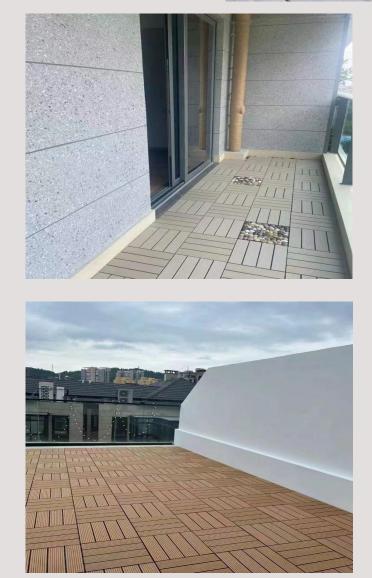

## **Project Gallery**

S3 Wood Crain

# DIY WPC Decking Tile

**Optional Color** 

30 × 30cm

 $30 \times 90$  cm

DIY WPC Decking Tiles Name: Balcony, Terrace, Courtyard, Sun room, Carden, etc. Application: Specification: 30×30mm & 30×60mm & 30×90mm Advantages: Low Maintenance.No formaldehyde Install method: Interlock design