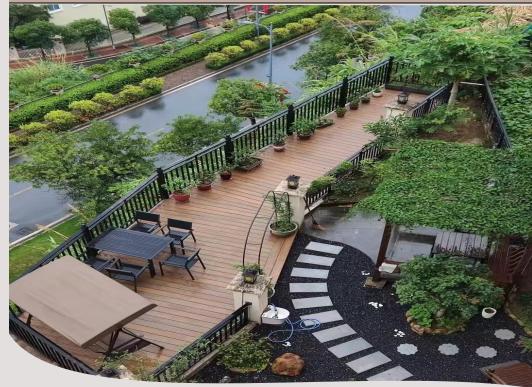

## 3D Embossing Decking

Why use 3D embossing decking?

Wood Plastic Composite Decking is a superior material that combines the beauty of wood with the strength and durability of a polymer.

As the sustainable alternative to natural wood decks, Hongwtech 3D Embossing WPC Deck offers the aesthetic of natural timber and the benefits of longlasting beauty with minimal maintenance.

The deep wood grain pattern on our lumber mimics the beauty of natural wood andresists to moisture, rot & termites etc. , while a wide spectrum of natural colors letsyou create the perfect deck or dock to complement your outdoor space.

## **Project Gallery**

S3 Wood Crain