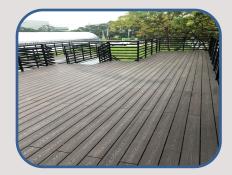

eforestation







HONGWTECH HONGWTECH CO., LTD

## 3D Embossing Decking

Why use 3D embossing decking?

Wood Plastic Composite Decking is a superior material that combines the beauty of wood with the strength and durability of a polymer.

As the sustainable alternative to natural wood decks, Hongwtech 3D Embossing WPC Deck offers the aesthetic of natural timber and the benefits of longlasting beauty with minimal maintenance.

The deep wood grain pattern on our lumber mimics the beauty of natural wood andresists to moisture, rot & termites etc. , while a wide spectrum of natural colors letsyou create the perfect deck or dock to complement your outdoor space.



### SURFACE TEXTURE





S5 Wood Crain

S4 Wood Crain





www.hongwtech.com

## **Project Gallery**







S3 Wood Crain









## HONGWTECH CO., LTD

# DIY WPC Decking Tile

**Optional Color** 



30 × 30cm





 $30 \times 90$  cm

DIY WPC Decking Tiles Name: Balcony, Terrace, Courtyard, Sun room, Carden, etc. Application: Specification: 30×30mm & 30×60mm & 30×90mm Advantages: Low Maintenance.No formaldehyde Install method: Interlock design

Material: 30%HDPE+60%Wood Powder+10%Additives

#### **DIY Decking Series**

**Generation 1**: without co-extrusion protective layer





Generation 2 : with co-extrusion protective layer















Composite decking is a new flooring material, a combination of wood fiber, HDPE and different additives. It can not only give the feeling and appearance of wood, but also can solve many problems of wood, like rotting, mildew, cracking, etc. With rapid development of WPC indus