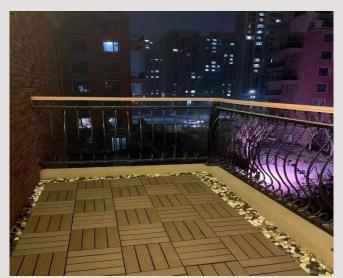

# DIY WPC Decking Tile

**Optional Color** 

30 × 30cm

 $30 \times 90$  cm

DIY WPC Decking Tiles Name: Balcony, Terrace, Courtyard, Sun room, Carden, etc. Application: Specification: 30×30mm & 30×60mm & 30×90mm Advantages: Low Maintenance.No formaldehyde Install method: Interlock design

Material: 30%HDPE+60%Wood Powder+10%Additives