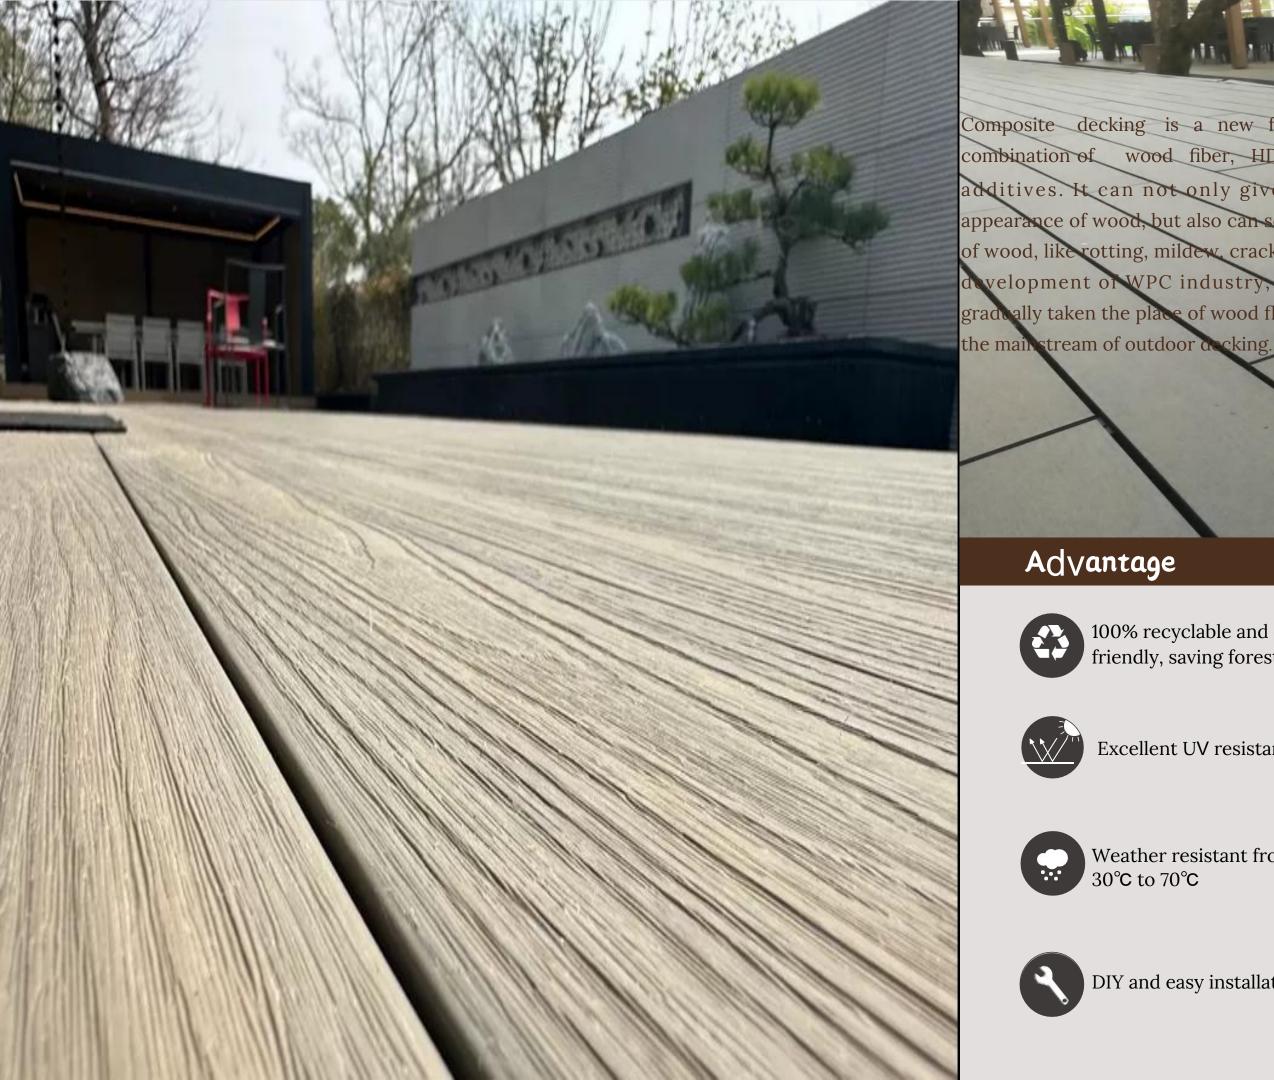

#### **DIY Decking Series**

**Generation 1**: without co-extrusion protective layer

Generation 2 : with co-extrusion protective layer

Composite decking is a new flooring material, a combination of wood fiber, HDPE and different additives. It can not only give the feeling and appearance of wood, but also can solve many problems of wood, like rotting, mildew, cracking, etc. With rapid development of WPC industry, WPC decking has gradually taken the place of wood flooring, and become

-

100% recyclable and ecofriendly, saving forest

Water resistance and mildew proofing

Composite Decking Series

Excellent UV resistance

Formaldehyde emission: E0(the highest standard)

Weather resistant from -

Termite resistance

DIY and easy installation

No paint or glue needed