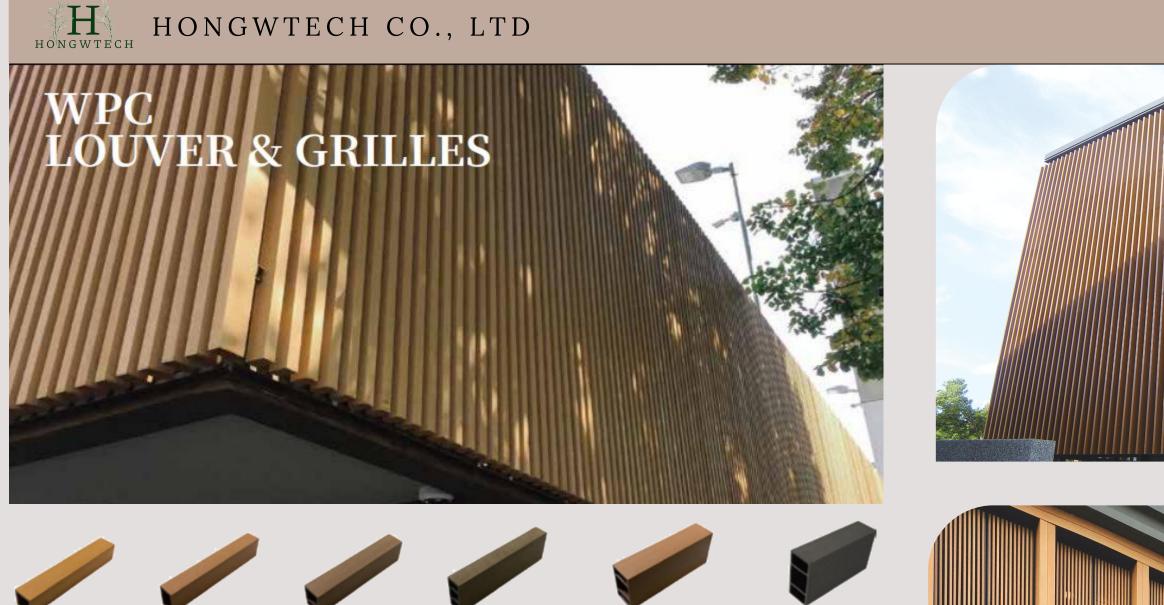

## Generation 1 WPC Wall Cladding

## Adcantage:

- Anti-UV ٠
- Waterproof
- Easy To Install ٠
- Lifespan over 10 years
- anti-corrosion •

186\*20mm

145\*21mm

Redwood

Coffee

Chocolate

Teak