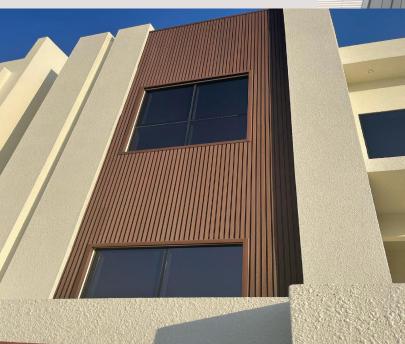

## Generation 2 Suprotect Wall Cladding

## Adcantage:

- with Co-extrusion protective layer
- Stronger Anti-UV & anticorrosion and Waterproof
- Lifespan over 20 years •

Wulnut

Light Grey

Drak Grey

50×50mm

70×50mm

90×40mm