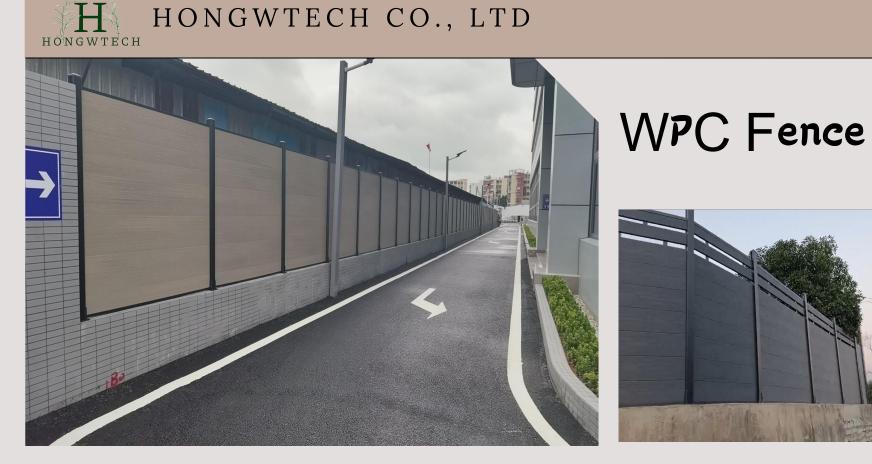

## HONGWTECH CO., LTD

Elevate your fencing experience with our Eco-Friendly Composite Fence system. Designed to mimic the aesthetic of natural wood without the drawbacks of timber, it offers enduring durability, making them asuperior alternative to traditional timber options in the market.

Combing aluminum posts with capped composite panels, composite fencing offers a stylish, stablefencing solution for both domestic and commercial applications. Easy to install, our pre-designed kitsinclude all essential components and hardware.

#### Fence Style

| - |   |   |
|---|---|---|
|   |   |   |
|   | - | - |
|   | - |   |
| - |   |   |
| - | - | - |
|   | - | - |
|   | - | - |
|   |   |   |
|   |   |   |
|   |   | - |
|   |   | - |
|   | - |   |
|   | - |   |
|   | - | - |
| - |   | - |
|   | - | - |
|   |   |   |