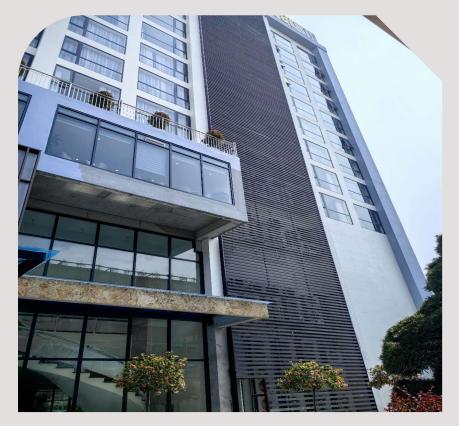

## Generation 1 WPC Wall Cladding

## Adcantage:

- Anti-UV ٠
- Waterproof
- Easy To Install ٠
- Lifespan over 10 years
- anti-corrosion •

186\*20mm

145\*21mm

Redwood

Coffee

Chocolate

Teak