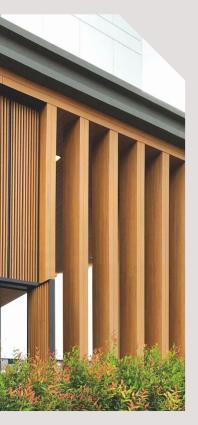

## Generation 1 WPC Wall Cladding

## Adcantage:

- Anti-UV ٠
- Waterproof
- Easy To Install ٠
- Lifespan over 10 years
- anti-corrosion •

186\*20mm

145\*21mm

Redwood

Coffee

Chocolate

Teak