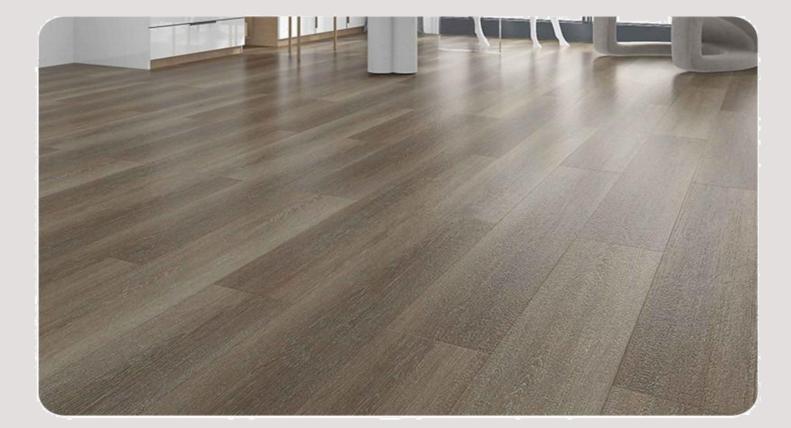

## SPC flooring

Meterial : PVC+natural stone powderMaterial Length : 1220mm Thickness:3.7mm/4mm/4.5mm/6mm/9mm Width :181/183mm Performance: Anti corrosion and anti-corrosion measures Process : High temperature extrusion forming Board grade : EO level Fire rating: Bl level apply : Indoor (ground)