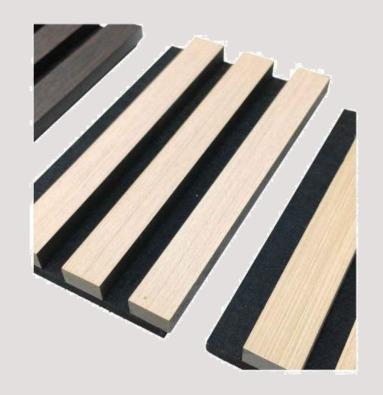

## Sound-absorbing board

Material : Polyester fiber Length :2440mm Thickness :21mm Width :400mm、 600mm Performance: Corrosion resistant, easy to clean, soundproof Process: High temperature pressing and shaping Board grade : EO level Fire rating :B1 level apply : Indoor (ceiling, wall, background)