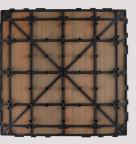

# DIY WPC Decking Tile

**Optional Color** 

30 × 30cm

 $30 \times 90$  cm

DIY WPC Decking Tiles Name: Balcony, Terrace, Courtyard, Sun room, Carden, etc. Application: Specification: 30×30mm & 30×60mm & 30×90mm Advantages: Low Maintenance.No formaldehyde Install method: Interlock design

Termite resistance

DIY and easy installation

No paint or glue needed