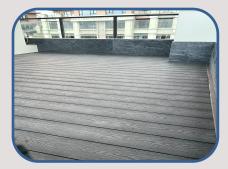

## 3D Embossing Decking

Why use 3D embossing decking?

Wood Plastic Composite Decking is a superior material that combines the beauty of wood with the strength and durability of a polymer.

As the sustainable alternative to natural wood decks, Hongwtech 3D Embossing WPC Deck offers the aesthetic of natural timber and the benefits of longlasting beauty with minimal maintenance.

The deep wood grain pattern on our lumber mimics the beauty of natural wood andresists to moisture, rot & termites etc. , while a wide spectrum of natural colors letsyou create the perfect deck or dock to complement your outdoor space.