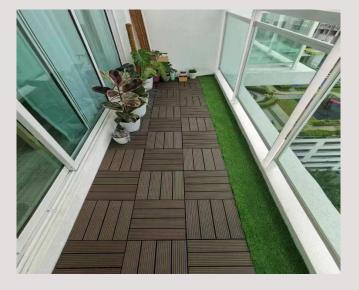

# DIY WPC Decking Tile

**Optional Color** 

30 × 30cm

 $30 \times 90$  cm

DIY WPC Decking Tiles Name: Balcony, Terrace, Courtyard, Sun room, Carden, etc. Application: Specification: 30×30mm & 30×60mm & 30×90mm Advantages: Low Maintenance.No formaldehyde Install method: Interlock design

Material: 30%HDPE+60%Wood Powder+10%Additives